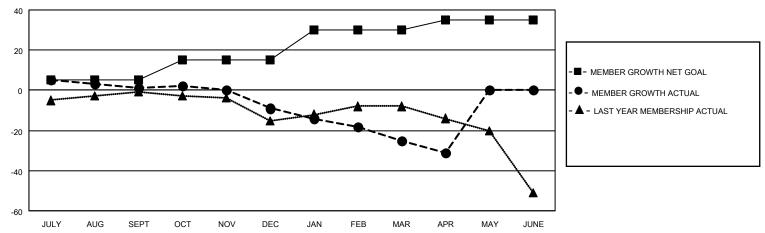

#### GOALS AND ACTUAL MEMBERS CUMULATIVE

| DROPPED CLUBS: 1 |    | 8 CLUBS OF 25 ADDED 1 OR<br>MORE NEW MEMBERS | GENDER DISTRIBUTION       |              |  |
|------------------|----|----------------------------------------------|---------------------------|--------------|--|
|                  |    | WORL NEW WEINBERG                            | MALE                      | 245 (60.49%) |  |
|                  |    |                                              | FEMALE                    | 160 (39.51%) |  |
| DROPPED MEMBERS  |    |                                              | NON BINARY                | 0 (0.00%)    |  |
|                  |    |                                              | PREFER NOT TO ANSWER      | 0 (0.00%)    |  |
| DECEASED         | 3  |                                              |                           |              |  |
| CLUB CANCELLED   | 8  | CLICK HERE FOR CUMULATIVE                    | TOTAL FAMILY UNIT MEMBERS | 72           |  |
| OTHER            | 34 | MEMBERSHIP DATA                              |                           |              |  |
| TOTAL            | 45 |                                              | FAMILY MEMBERS PAYING HAI | LF DUES 37   |  |
|                  |    |                                              |                           |              |  |

## District 4 L1

| Clubs                 |               |           |               | Members               |                       |                         |                                                    |
|-----------------------|---------------|-----------|---------------|-----------------------|-----------------------|-------------------------|----------------------------------------------------|
| RESULTS FOR 2022-2023 |               |           |               | RESULTS FOR 2022-2023 |                       |                         |                                                    |
| QUARTER               | NEW CLUB GOAL | NEW CLUBS | DROPPED CLUBS | QUARTER MEMB          | ER GROWTH NET<br>GOAL | MEMBER GROWTH<br>ACTUAL | DROPPED<br>MEMBERS ACTUAL<br>(including transfers) |
| JULY/AUG/SEPT         | 1             | 0         | 0             | JULY/AUG/SEPT         | 5                     | 7                       | 6                                                  |
| OCT/NOV/DEC           | 2             | 0         | 1             | OCT/NOV/DEC           | 10                    | 4                       | 13                                                 |
| JAN/FEB/MAR           | 3             | 0         | 0             | JAN/FEB/MAR           | 15                    | 4                       | 19                                                 |
| APR/MAY/JUNE          | 1             | 0         | 0             | APR/MAY/JUNE          | 5                     | 1                       | 7                                                  |