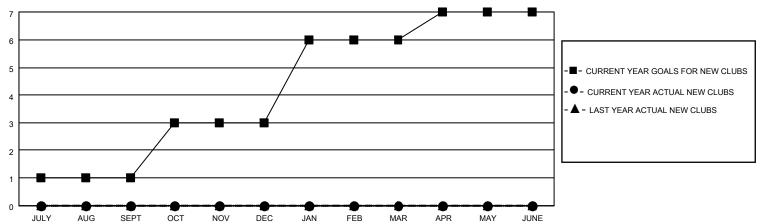

### GOALS AND ACTUAL NEW CLUBS CUMULATIVE

## District 4 L1

| Clubs                 |               |           |               | Members               |                       |                         |                                                    |
|-----------------------|---------------|-----------|---------------|-----------------------|-----------------------|-------------------------|----------------------------------------------------|
| RESULTS FOR 2022-2023 |               |           |               | RESULTS FOR 2022-2023 |                       |                         |                                                    |
| QUARTER               | NEW CLUB GOAL | NEW CLUBS | DROPPED CLUBS | QUARTER MEMB          | ER GROWTH NET<br>GOAL | MEMBER GROWTH<br>ACTUAL | DROPPED<br>MEMBERS ACTUAL<br>(including transfers) |
| JULY/AUG/SEPT         | 1             | 0         | 0             | JULY/AUG/SEPT         | 5                     | 7                       | 6                                                  |
| OCT/NOV/DEC           | 2             | 0         | 1             | OCT/NOV/DEC           | 10                    | 4                       | 13                                                 |
| JAN/FEB/MAR           | 3             | 0         | 0             | JAN/FEB/MAR           | 15                    | 4                       | 19                                                 |
| APR/MAY/JUNE          | 1             | 0         | 0             | APR/MAY/JUNE          | 5                     | 1                       | 7                                                  |